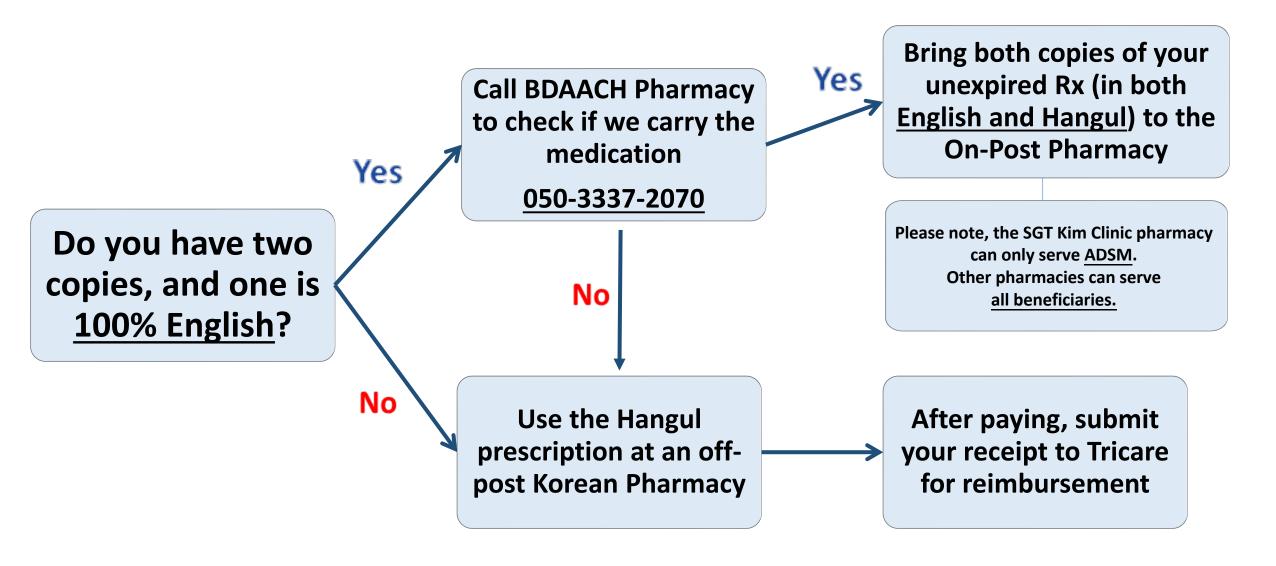

# Did you know? The BDAACH Pharmacy can fill prescriptions from Host Nation Hospitals when the following conditions are met:

| Prescriptions must come from a <b>Tricare-Affiliated Host Nation Hospital (HNH).</b> To find affiliated HNH, call the TRICARE Office or download the 'MYCARE OVERSEAS' Beneficiary App and Portal.                                                                                                                                                                                                      |
|---------------------------------------------------------------------------------------------------------------------------------------------------------------------------------------------------------------------------------------------------------------------------------------------------------------------------------------------------------------------------------------------------------|
| You must receive two prescriptions, one in ENGLISH and one in HANGUL (Korean language). If you only have one copy (in Hangul or mixed with both languages), please pick up your prescription from a local Korean Pharmacy. The prescription cannot be expired when you bring it to the pharmacy.  This is also required for diabetic supplies like glucometers, test strips, lancets, and alcohol swabs |
| You should call the BDAACH Pharmacy at <b>050-3337-2070</b> to check availability of medications. ☐ The following HNH prescriptions will not be filled:                                                                                                                                                                                                                                                 |
| 1. Non-formulary, non-stocked medications                                                                                                                                                                                                                                                                                                                                                               |
| 2. Controlled substances                                                                                                                                                                                                                                                                                                                                                                                |
| <ul> <li>3. Tricare-restricted medications that are NOT prescribed by a specialty provider</li> <li>HNH doctors can include substitute medications, but they must print the substitute in English on the prescription. If no substitute is on the prescription, please take the prescription to a Korean Pharmacy.</li> </ul>                                                                           |
| Hard-copy prescriptions may take <b>1 business day</b> to fill.                                                                                                                                                                                                                                                                                                                                         |
| Questions about the process? Please call our expert! Commercial: 050-3337-2861 (DSN: 737-2861)                                                                                                                                                                                                                                                                                                          |
|                                                                                                                                                                                                                                                                                                                                                                                                         |